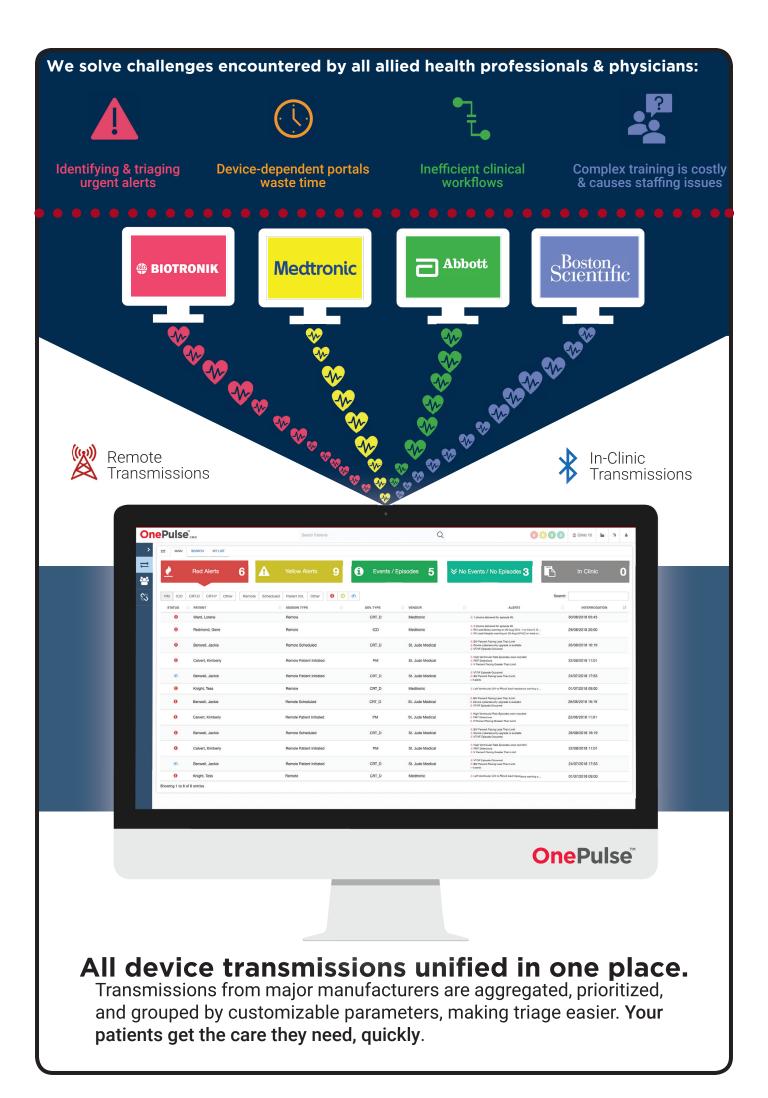

## **OnePulse**

Pacemaker, ICD, CRT-D and ILR
Monitoring Solutions

Increase clinical workflow & efficiency

**Increase Productivity** 

**Data Consistency Algorithm** 

**One Combined Dashboard** 

Remote and In-Clinic Complete Solution

# Reasons to switch to one Pulse

- Clearer
  Prioritised Patient Alerts
- Smarter
  Consistency Monitoring Algorithm
- Easier
  Centralized transmissions
- Far Reaching
  Remote & In-Clinic

Simpler EHR Integration

Efficient
Elevate urgent alerts

"OnePulse's™ triage system makes it easier for us to manage our patient alerts. We are able to treat the most at-risk patient first. The program helps to maximize our productivity."

PROF. CHRISTOPHE LECLERC, CHU RENNES

"OnePulse™ removes the barriers presented by device platforms like platforms like Carelink™, Latitude™, Merlin™, and Biotronik Home Monitoring™ by introducing one standardized portal. This allows our team to be faster and more complete in the care we deliver. I don't have to worry with OnePulse™

Optimise with ease of data access

Prioritise Distinguish between routine and urgent episodes

Summarise Aggregate data for quick comparisons

Standardise One format, one unified view

Communicate Annotate, comment & report with a click