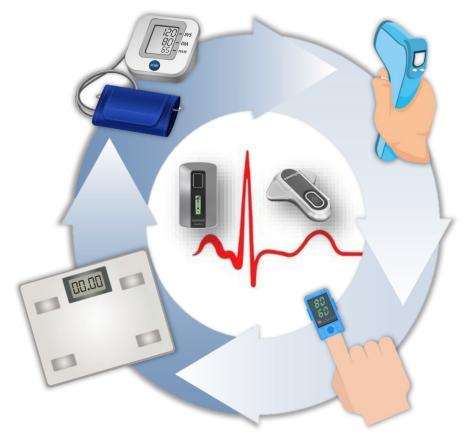

#### **STEPP**

All parameters monitoring (saturation, temperature, EKG, blood pressure, weight)

#### **EKG**

Exclusive EKG monitoring with CM100 XT or PM100

#### **CUSTOM**

Customizable monitoring:

- Thermometer

- Weight Scale

- Oximeter

- Weight Scale and Body composition

- Blood pressure monitor

- Spirometer

- INR monitor

- Glucose monitor

Viale Regione Veneto 19 - 35127, Padova (PD)

Tel: +39 049 7800837

Fax: +39 049 760528

E-mail: <a href="mailto:info@eumaco.it">info@eumaco.it</a>

Seguici su Facebook

Seguici su LinkedIn