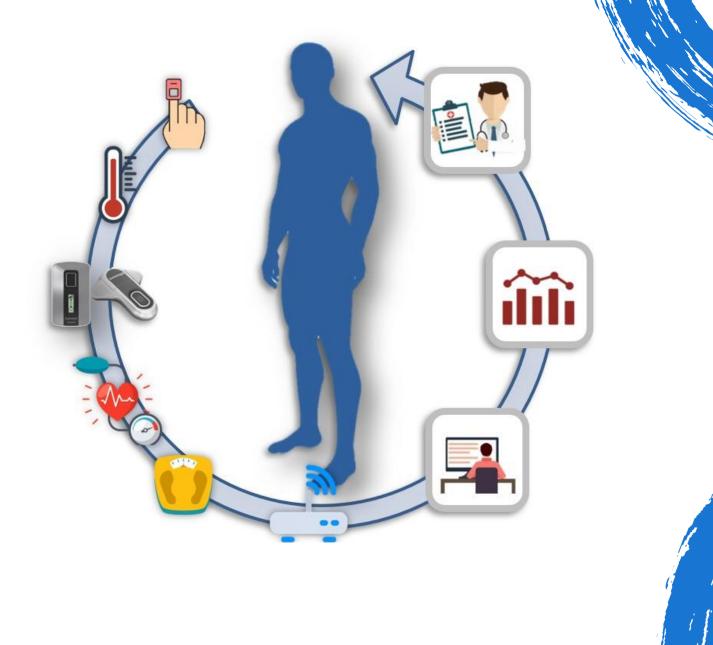

# **TELEMONITORING**

STEPP is a telemonitoring system for patient vital signs (Saturation, Temperature, EKG, Weight, Blood pressure) interconnected and, for the first time, integrated in Oyster

STEPP

#### **WORKFLOW**

The patient independently carries out measurements with the various devices, connected via Bluetooth with the gateway provided, or equipped with an integrated GSM module. The data is transmitted automatically and can be viewed via the **OYSTER** platform.