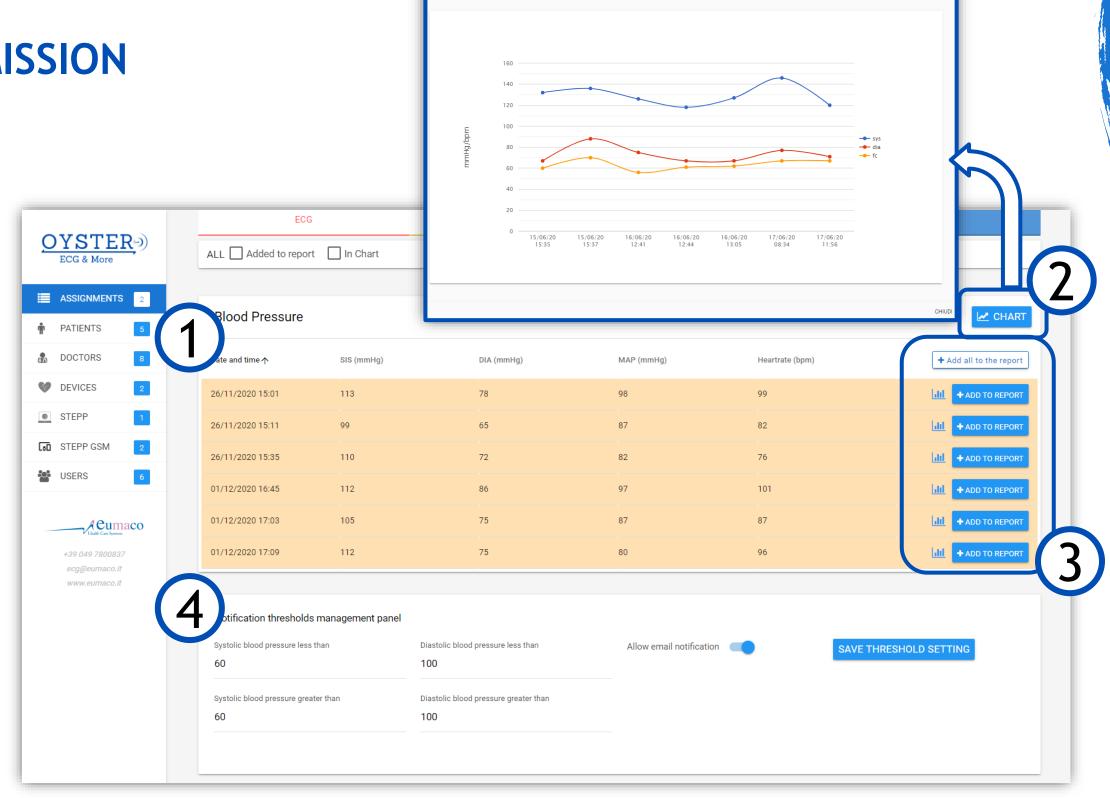

# **VIEW THE TRANSMISSION**

- 1. Numerical values
- 2. Graphical representation
- 3. Data management
- 4. Threshold settings

Profilo della pressione e della FC