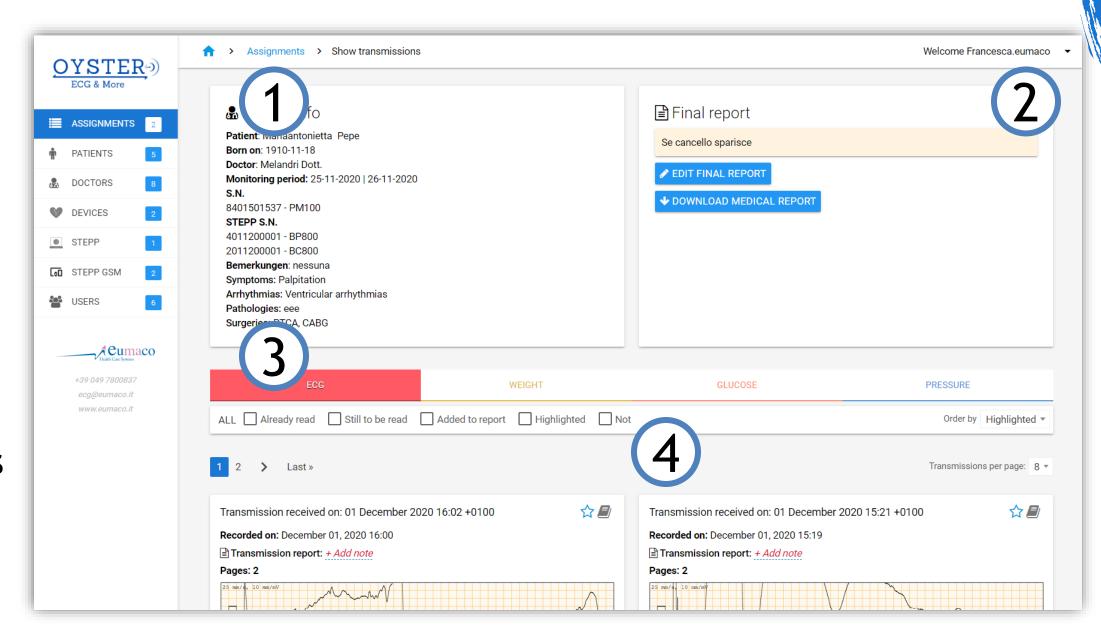

## **VIEW THE TRANSMISSION**

- 1. Patient's data
- 2. Report
- 3. Data subdivision
- 4. Transmission results