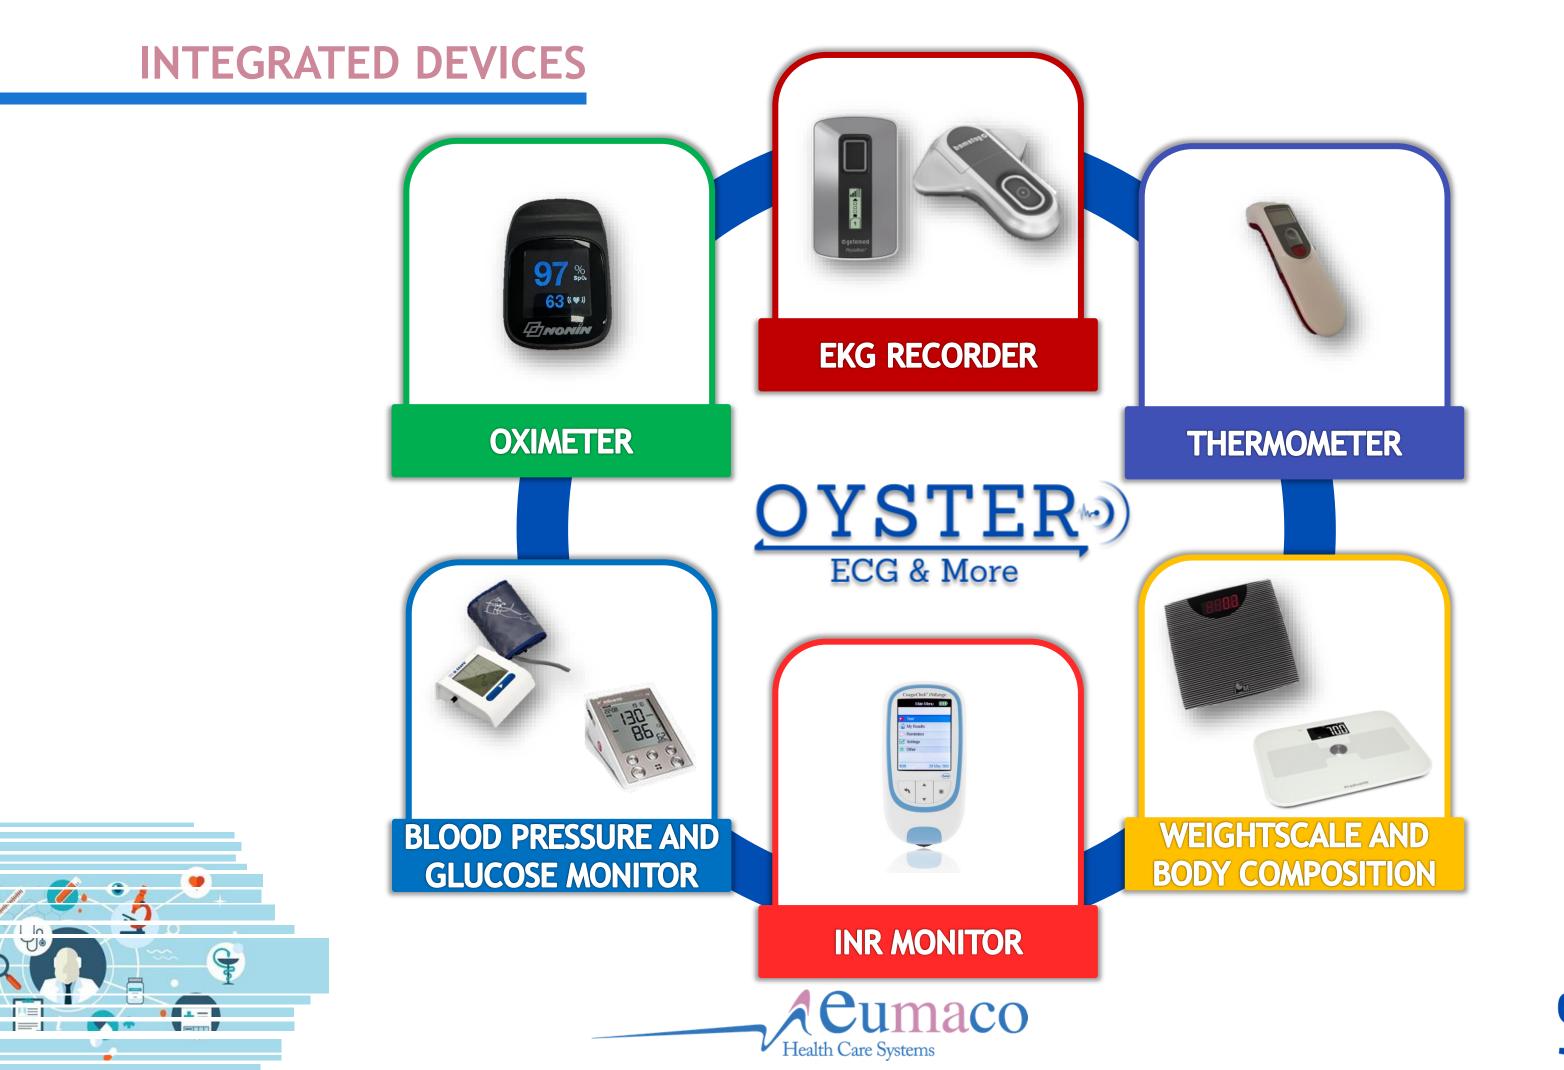

#### **STEPP**

All parameters monitoring (saturation, temperature, EKG, blood pressure, weight)

#### **EKG**

Exclusive EKG monitoring with CM100 XT or PM100

#### **CUSTOM**

Customizable monitoring:

- Thermometer

- Weight Scale

- Oximeter

- Weight Scale and Body composition

- Blood pressure monitor

- Spirometer

- INR monitor

- Glucose monitor

Viale Regione Veneto 19 - 35127, Padova (PD)

Tel: +39 049 7800837

Fax: +39 049 760528

E-mail: <a href="mailto:info@eumaco.it">info@eumaco.it</a>

Seguici su Facebook

Seguici su LinkedIn