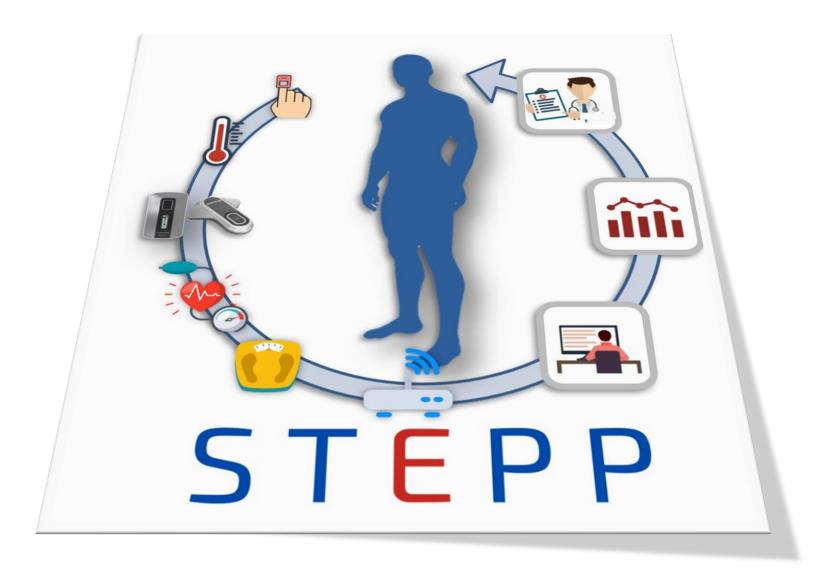

# **TELEMONITORING**

STEPP is a telemonitoring system for patient vital signs (Saturation, Temperature, EKG, Weight, Blood pressure) interconnected and, for the first time, integrated in Oyster

STEPP

#### **WORKFLOW**

The patient independently carries out measurements with the various devices, connected via Bluetooth with the gateway provided, or equipped with an integrated GSM module. The data is transmitted automatically and can be viewed via the **OYSTER** platform.