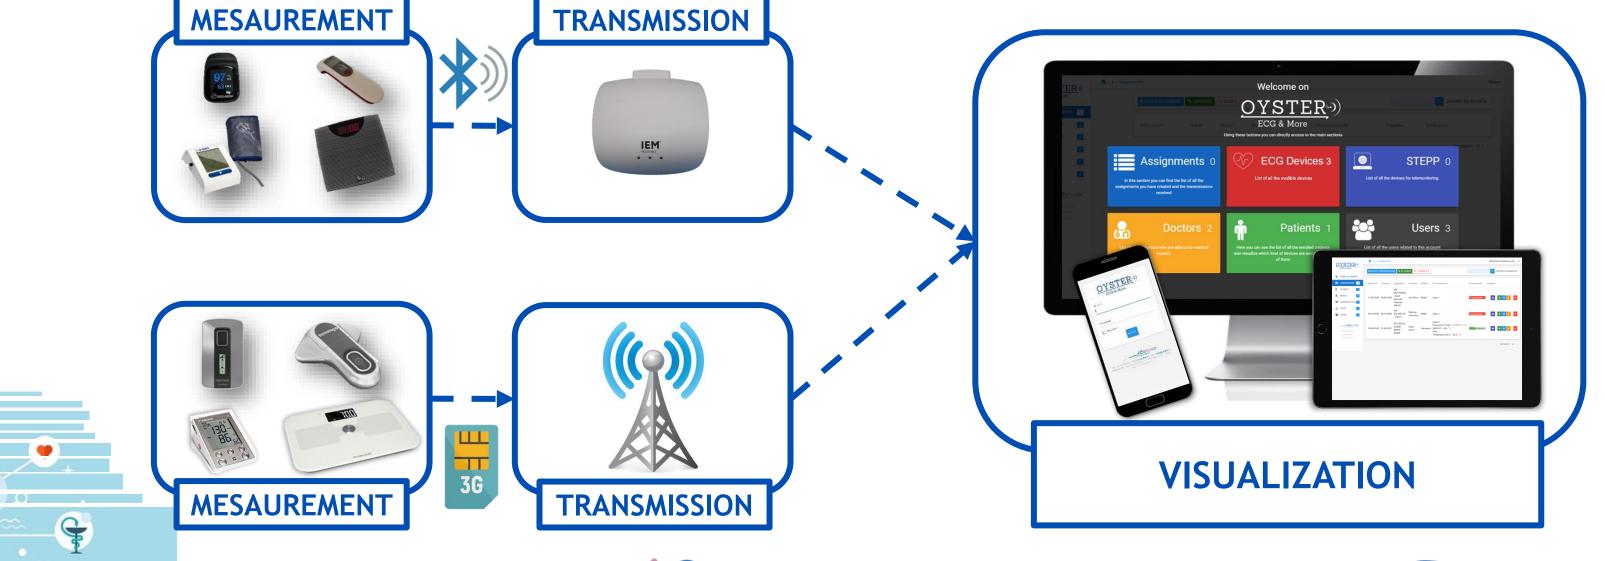

#### Connectivity

The devices are directly linked to a gateway or have a GSM module integrated, in order to automatically send the transmissions to Oyster platform

#### **WORKFLOW**

The patient independently carries out measurements with the various devices, connected via Bluetooth with the gateway provided, or equipped with an integrated GSM module. The data is transmitted automatically and can be viewed via the **OYSTER** platform.