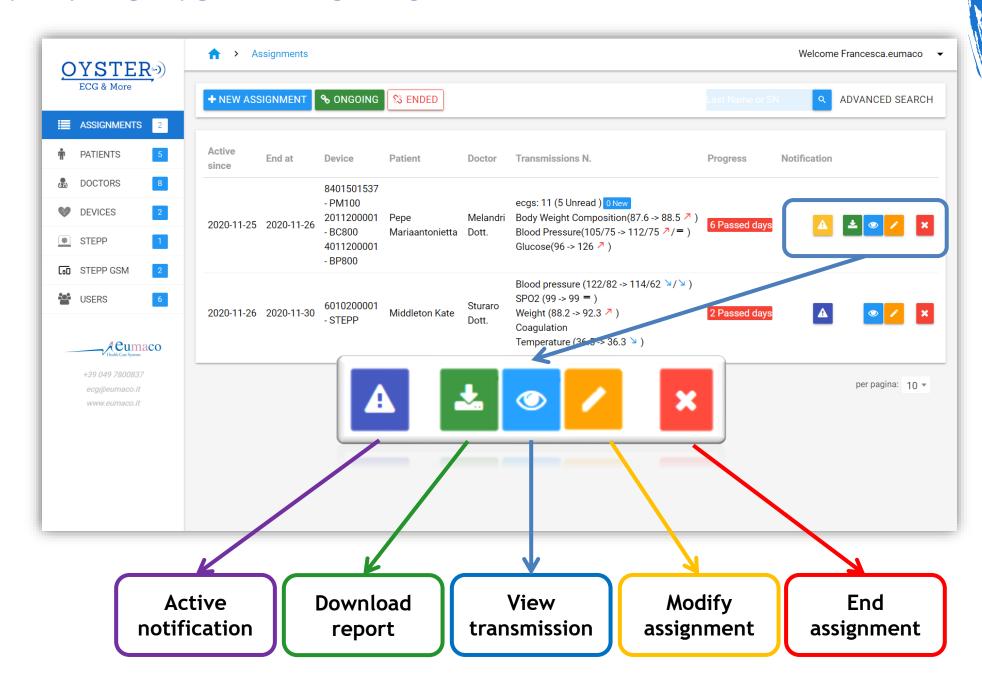

#### **COMPREHENSIVE PREVIEW IN A SINGLE DESKTOP**

- Assignment duration
- Assigned device model and serial number
- Patient and physician data
- Number of received transmissions
- Actions on transmissions