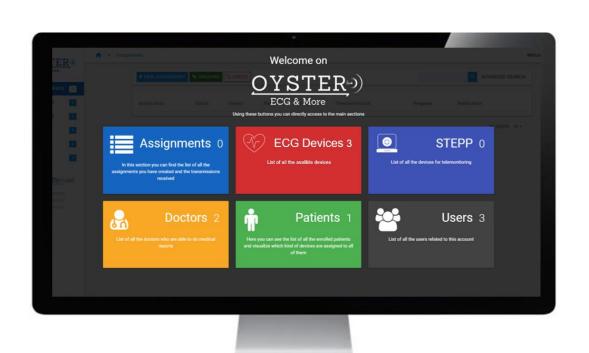

#### **OYSTER - ECG & More**

OYSTER - ECG & More is a complete web-based platform that offers **support** to healthcare professionals in the **management** of remote monitoring devices, improving care for patients at home.

#### **COMPREHENSIVE PREVIEW IN A SINGLE DESKTOP**

- Assignment duration
- Assigned device model and serial number
- Patient and physician data
- Number of received transmissions
- Actions on transmissions