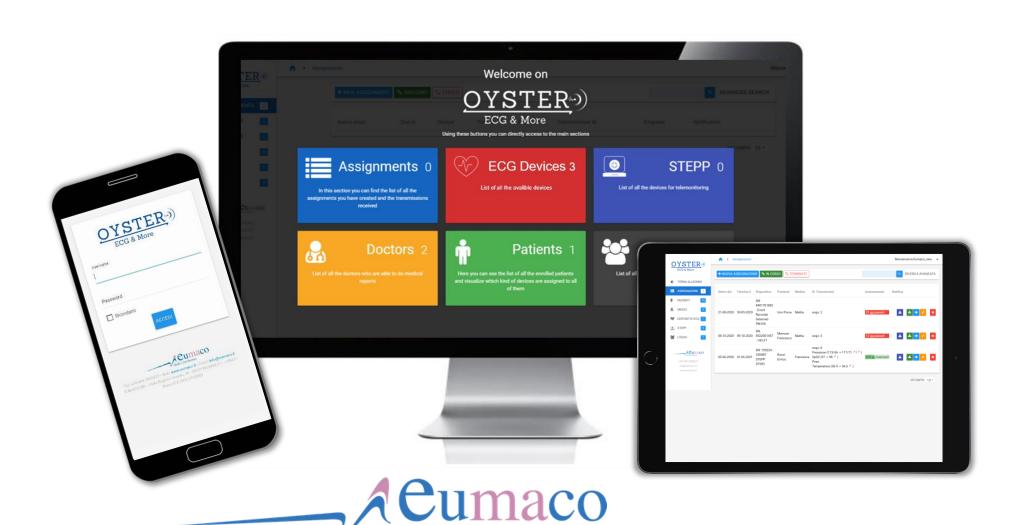

#### **OYSTER - ECG & More**

OYSTER - ECG & More is a complete web-based platform that offers **support** to healthcare professionals in the **management** of remote monitoring devices, improving care for patients at home.

The platform aims to support remote monitoring of ECG and STEPP signals, receiving and storing data from devices and offering the possibility of drawing up the report.

Health Care Systems

STEPP